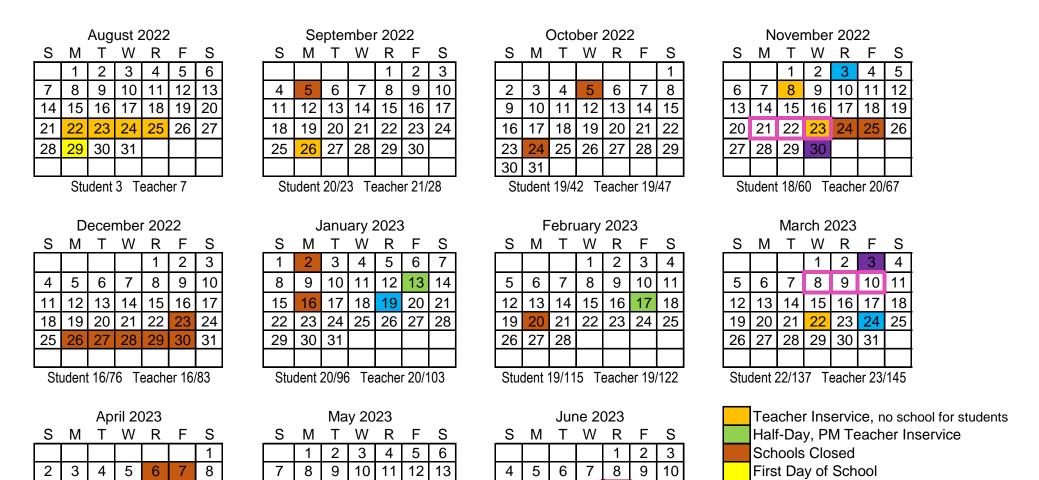

#### Approval of 2022-23 District Calendar, Second Reading

Approval is requested of the 2022-23 District Calendar, Second Reading.

I so move.