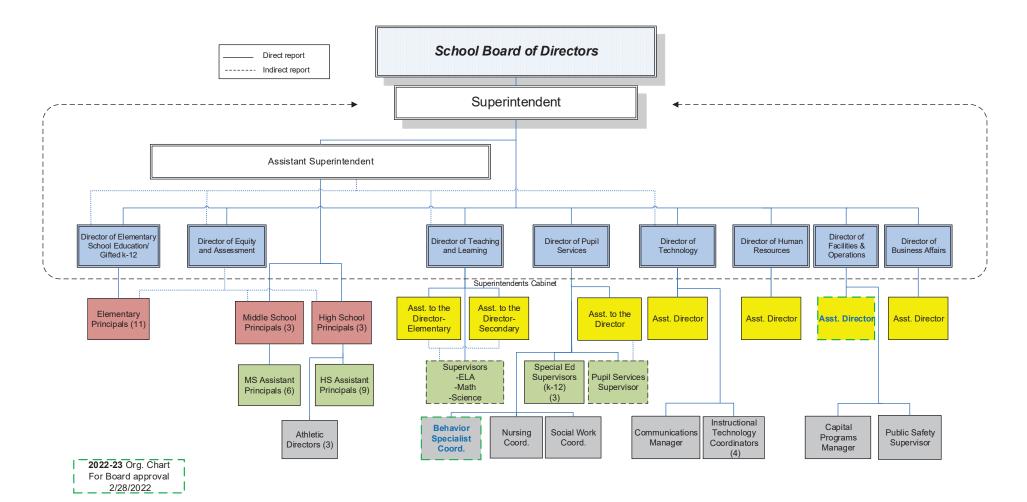

### X-3. Approval of revised West Chester Area School District Management Team Organizational Chart

**BOARD ACTION:** It was moved by Director Herrmann and seconded by Director Chester to approve the revised West Chester Area School District Management Team Organization Chart with authorization for the District to proceed with immediate posting of unfilled positions with a start date of July 1, 2022.